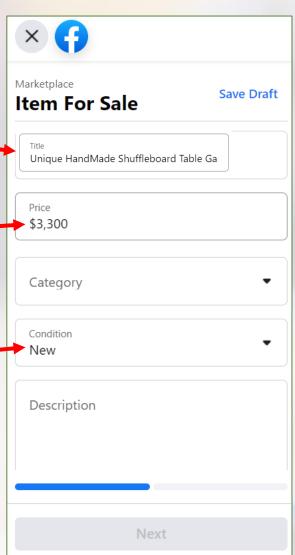

# Facebook Marketplace (Ids

- 6. Scroll down to the Title field
  - a) Copy this text:
    - <u>Unique Handmade Shuffleboard Table Game</u>
  - b) Click in the Title field box and paste the copied text
- 7. Click on the Price field and enter **3300**
- 8. Scroll down and skip the Category field
- 9. Select the Condition field and New