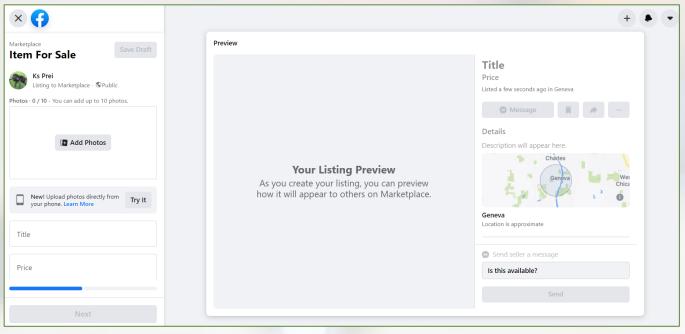

+ Create New Listing

3. The next screen will look similar to this except for your Facebook picture & id on the left and the map & city on the right will be where you live.

4. In the following steps, the screen prints will just focus on the section on the left where your updates will be made. The preview on the right will update real-time as you type in the fields on the left.

5. Click on Add Photos and copy the 10 pictures you previously saved to your computer.

# Facebook Marketplace (Ids

- 6. Scroll down to the Title field
  - a) Copy this text:
    - <u>Unique Handmade Shuffleboard Table Game</u>
  - b) Click in the Title field box and paste the copied text
- 7. Click on the Price field and enter **3300**
- 8. Scroll down and skip the Category field
- 9. Select the Condition field and New