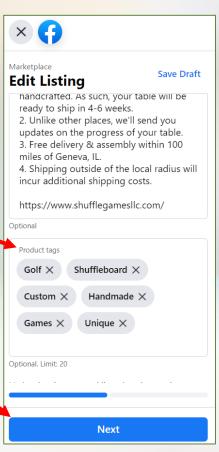

Next

- 12. Scroll down to the Product Tags field
  - a) Enter each of these tags separately hitting *Enter* each time
    - Golf Shuffleboard Custom Handmade Games Unique
    - If you made a typo in any of the tags, just hit the X to delete it and then re-add the item