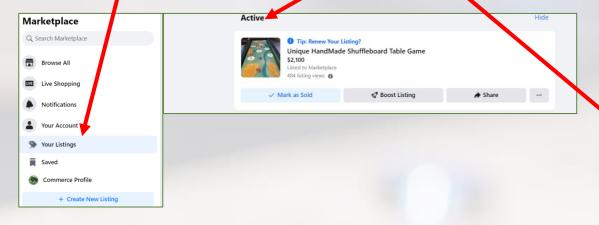

15. You're ready to hit Publish.

16. Your Listings should now show as Active. Congrats, you're now posted and visible to FB Marketplace!

### 1. Next steps:

- a) Send an email to <u>info@shufflegamesllc.com</u> (Subject line: Regional Referral Expert) with a link to <u>both</u> your new listings/ads (the shuffleboard table and the playing top.
- b) When a prospective customer contacts you via Facebook IM to ask about your ad, please point them to our website and have them fill out a request for a quote <a href="https://www.shufflegamesllc.com/shuffle-golf">https://www.shufflegamesllc.com/shuffle-golf</a>. They should add your name in the Comments box on the quote form. If they end up buying a shuffleboard table from us, we will send you your \$100 referral fee as soon as their table ships.
- c) Every 7-10 days, go back into your FB Marketplace listings and Renew them. This will put the ads back in front of potential customers. At this time, also take note how many listing views your ads have.