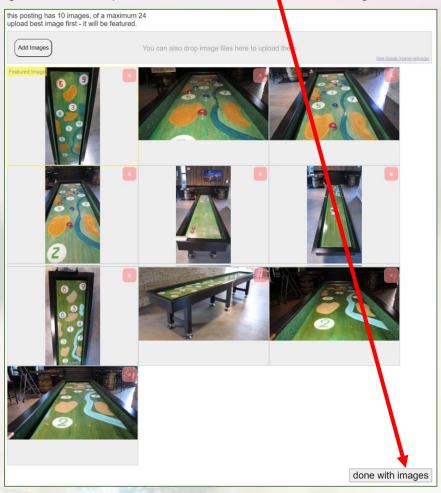

14. This is the next screen. Click on Add Images and copy the 10 pictures you previously saved to your computer.

You can also Drop the images here.

15. This is the next screen after you uploaded the pictures.

If everything looks as expected, click on Done With Images.

16. You may need to hit the "-" to zoom out to more of a state view. Read through the ad to see if any changes are needed. If so, you can slick on any of the Edit buttons.