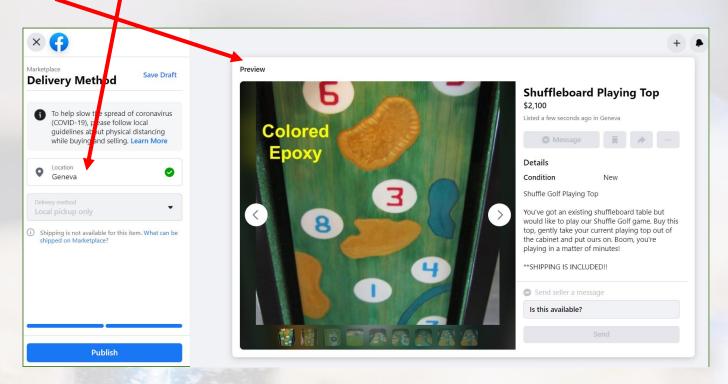

### Shuffle Golf Playing Top

You've got an existing shuffleboard table but would like to play our Shuffle Golf game. Buy this top, gently take your current playing top out of the cabinet and put ours on. Boom, you're playing in a matter of minutes!

### \*\*SHIPPING IS INCLUDED!!

All Shuffle Golf playing tops have these features and items:

- 2 1/4in thick playing tops made from reclaimed bowling alley lanes sealed with a clear, durable epoxy resin 11ft 6in long by 18in wide.
- Standard playing top includes graphic decals with a golf theme. Upgraded top has the graphics done with differently colored epoxy resin (\$500 upgrade).
- One set of shuffleboard pucks (4 blue, 4 red) with our SG logo.
- 72 Scorecards & 36 SG mini pencils used during game play. Backside of card has game rules.
- An 18in by 24in Dry Erase Scoreboard with game play rules. Dry Erase Marker and Eraser.

13. That's the last field in the FB listing. You can now hit Next to create the ad

- 14. This is the next screen.
  - a) Verify that the Location shows the town/area where you live. You may change it on the left if its not correct
  - b) The Preview on the right will show your listing/ad.