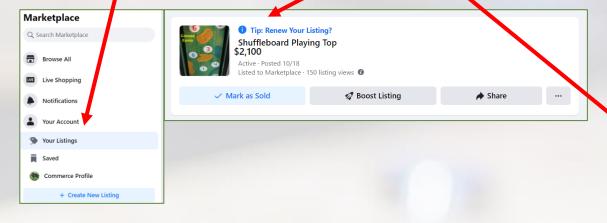

### 1. Next steps:

- a) Send an email to <u>info@shufflegamesllc.com</u> (Subject line: Regional Referral Expert) with a link to <u>both</u> your new listings/ads (the shuffleboard table and the playing top.
- b) When a prospective customer contacts you via Facebook IM to ask about your ad, please point them to our website and have them fill out a request for a quote <a href="https://www.shufflegamesllc.com/shuffle-golf">https://www.shufflegamesllc.com/shuffle-golf</a>. They should add your name in the Comments box on the quote form. If they end up buying a shuffleboard table from us, we will send you your \$100 referral fee as soon as their table ships.
- c) Every 7-10 days, go back into your FB Marketplace listings and Renew them. This will put the ads back in front of potential customers. At this time, also take note how many listing views your ads have.