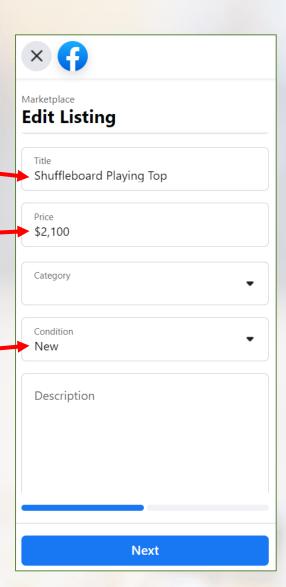

5. Click on Add Photos and copy the 10 pictures you previously saved to your computer.

- 6. Scroll down to the Title field
  - a) Copy this text:
    - Shuffleboard Playing Top
  - b) Click in the Title field box and paste the copied text
- 7. Click on the Price field and enter **2100**
- 8. Scroll down and skip the Category field
- 9. Select the Condition field and <u>New</u>