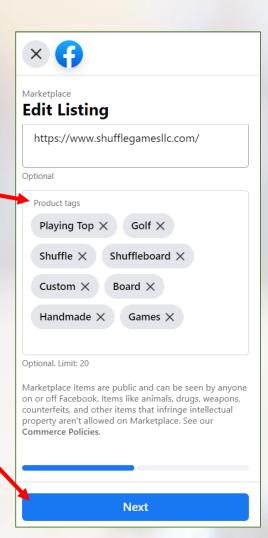

https://www.shufflegamesllc.com/

### b) Paste into the Description field

Next

- 12. Scroll down to the Product Tags field
  - a) Enter each of these tags separately hitting *Enter* each time
    - <u>Playing Top Golf Shuffle Shuffleboard</u>
       <u>Custom Board Handmade Games</u>
    - If you made a typo in any of the tags, just hit the X to delete it and then re-add the item