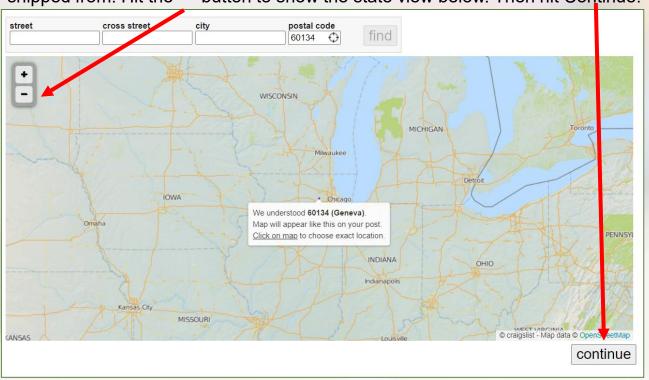

12. That's the last field on this screen. You can now hit Continue.

13. This is the next screen. The postal code carried forward from the last screen. This is where the table will be shipped from. Hit the "-" button to show the state view below. Then hit Continue.