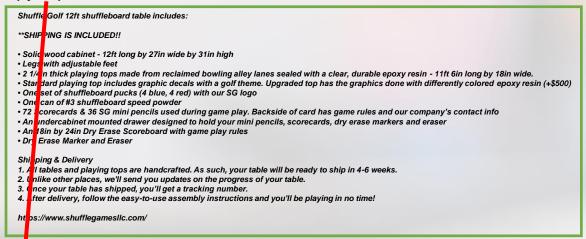

### \*\*SHIPPING IS INCLUDED!!

- · Solid wood cabinet 12ft long by 27in wide by 31in high
- Legs with adjustable feet
- 2 1/4in thick playing tops made from reclaimed bowling alley lanes sealed with a clear, durable epoxy resin 11ft 6in long by 18in wide
- Standard playing top includes graphic decals with a golf theme. Upgraded top has the graphics done with differently colored epocy resin (+\$500)
- One set of shuffleboard pucks (4 blue, 4 red) with our SG logo
- One can of #3 shuffleboard speed powder
- 72 Scorecards & 36 SG mini pencils used during game play. Backside of card has game rules and our company's contact info
- An undercabinet mounted drawer designed to hold your mini pencils, scorecards, dry erase markers and eraser
- An 18in by 24in Dry Erase Scoreboard with game play rules
- Dry Erase Marker and Eraser

### Shipping & Delivery

- 1. All tables and playing tops are handcrafted. As such, your table will be ready to ship in 4.5 weeks.
- 2. Unlike other places, we'll send you updates on the progress of your table.
- 3. Once your table has shipped, you'll get a tracking number.
- 4. After delivery, follow the easy-to-use assembly instructions and you'll be playing in no time!

https://www.shufflegamesllc.com/

b) Paste into the Description field

11. Hit *Next* 

Marketplace