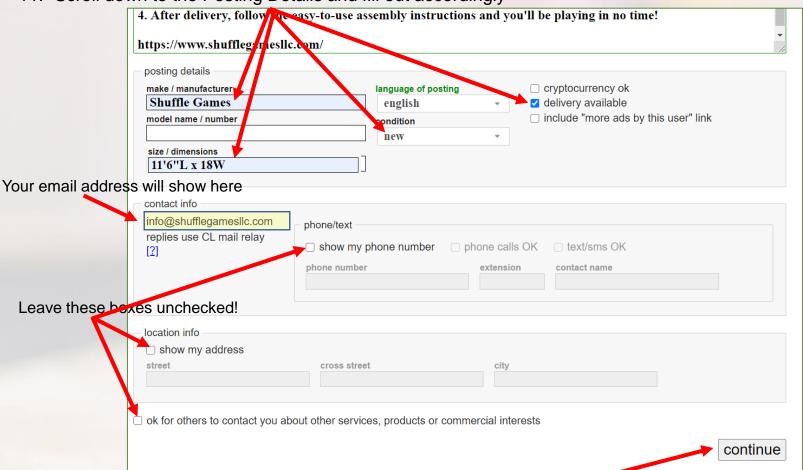

### 10. The Description field

a) Copy & paste this text in the box below:

11. Scroll down to the Posting Details and fill out accordingly

|                   | posting details make / manufacturer Shuffle Games model name / number size / dimensions 12ftL x 27W x 31H | language of po<br>english<br>condition<br>new | <b>▼</b>                       | cryptocurrency ok<br>delivery available<br>include "more ads by this use | r" link  |
|-------------------|-----------------------------------------------------------------------------------------------------------|-----------------------------------------------|--------------------------------|--------------------------------------------------------------------------|----------|
| Your email addres | contact info info@shufflegamesllc.com replies use CL mail relay [2]                                       | phone/text show my phone number phone number  | □ phone calls OK  extension    | □ text/sms OK contact name                                               |          |
| Leave these be    | location info show my address street                                                                      | about other services, products o              | city<br>r commercial interests |                                                                          | continue |

12. That's the last field on this screen. You can now hit Continue.

13. This is the next screen. The postal code carried forward from the last screen. This is where the table will be shipped from. Hit the "-" button to show the state view below. Then hit Continue.