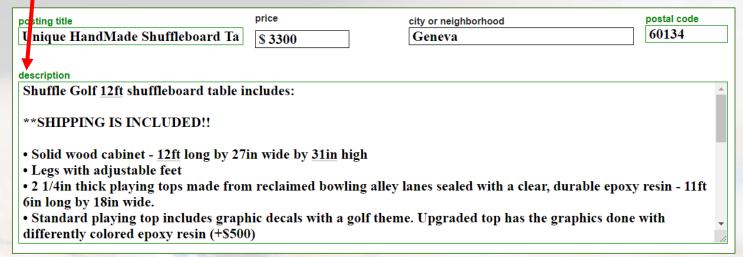

6. Copy & paste the following text into their respective fields below

### 10. The Description field

a) Copy & paste this text in the box below:

11. Scroll down to the Posting Details and fill out accordingly

|                   | posting details make / manufacturer Shuffle Games model name / number size / dimensions 12ftL x 27W x 31H | language of po<br>english<br>condition<br>new | <b>▼</b>                       | cryptocurrency ok<br>delivery available<br>include "more ads by this use | r" link  |
|-------------------|-----------------------------------------------------------------------------------------------------------|-----------------------------------------------|--------------------------------|--------------------------------------------------------------------------|----------|
| Your email addres | contact info info@shufflegamesllc.com replies use CL mail relay [2]                                       | phone/text show my phone number phone number  | □ phone calls OK  extension    | □ text/sms OK contact name                                               |          |
| Leave these be    | location info show my address street                                                                      | about other services, products o              | city<br>r commercial interests |                                                                          | continue |