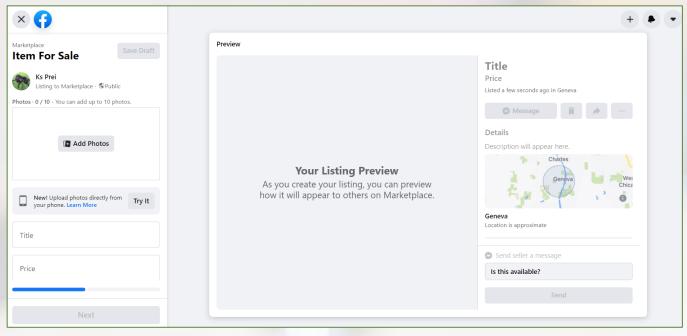

# Section 1 Facebook Warketplace (Id Shuffle Golf Table

1. Go to your Facebook page and look down the left-most column for Marketplace Q Search Facebook Your account **9** a 2. On the next screen, click on Create New Listing Friends Marketplace Pages Q Search Marketplace Browse All Marketplace Live Shopping Groups Notifications Your Account See More

+ Create New Listing

3. The next screen will look similar to this except for your Facebook picture & id on the left and the map & city on the right will be where you live.

4. In the following steps, the screen prints will just focus on the section on the left where your updates will be made. The preview on the right will update real-time as you type in the fields on the left.

5. Click on Add Photos and copy the 10 pictures you previously saved to your computer.