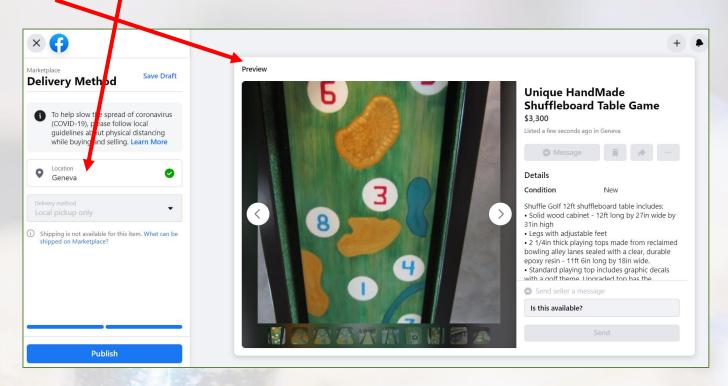

13. That's the last field in the FB listing. You can now hit Next to create the ad

- 14. This is the next screen.
  - a) Verify that the Location shows the town/area where you live. You may change it on the left if its not correct
  - b) The Preview on the right will show your listing/ad.

15. You're ready to hit Publish.

16. Your Listings should now show as Active. Congrats, you're now posted and visible to FB Marketplace!