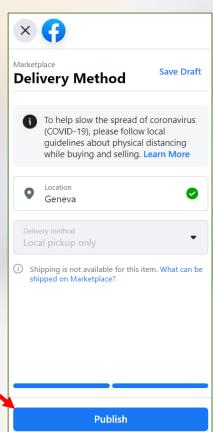

15. You're ready to hit Publish.

16. Your Listings should now show as Active. Congrats, you're now posted and visible to FB Marketplace!