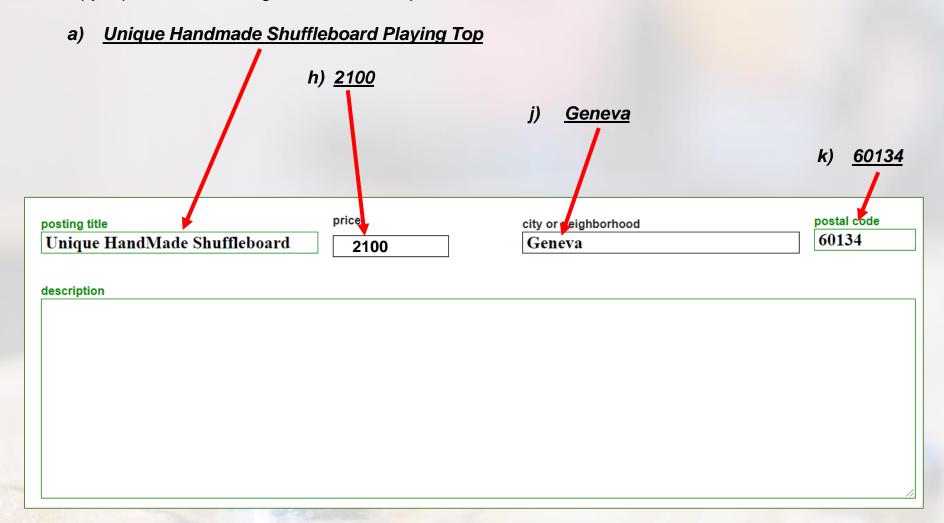

5. Click on Add Photos and copy the 10 pictures you previously saved to your computer.

- 6. Scroll down to the Title field
  - a) Copy this text:
    - Shuffleboard Playing Top
  - b) Click in the Title field box and paste the copied text
- 7. Click on the Price field and enter **2100**
- 8. Scroll down and skip the Category field
- 9. Select the Condition field and <u>New</u>

### 10. The Description field

a) Copy this text in the box below:

#### 10. The Description field

a) Copy & paste this text in the box below:

| posting title                                                                                                                                                                                                                                                                                                                                                                                                                                                                                                                                                                                                                                                                                                                                                                                                                                                                                                                                                                                                                                                                                                                                                                                                                                                                                                                                                                                                                                                                                                                                                                                                                                                                                                                                                                                                                                                                                                                                                                                                                                                                                                                  | price                   | city or neighborhood                    | postal code              |  |  |  |  |
|--------------------------------------------------------------------------------------------------------------------------------------------------------------------------------------------------------------------------------------------------------------------------------------------------------------------------------------------------------------------------------------------------------------------------------------------------------------------------------------------------------------------------------------------------------------------------------------------------------------------------------------------------------------------------------------------------------------------------------------------------------------------------------------------------------------------------------------------------------------------------------------------------------------------------------------------------------------------------------------------------------------------------------------------------------------------------------------------------------------------------------------------------------------------------------------------------------------------------------------------------------------------------------------------------------------------------------------------------------------------------------------------------------------------------------------------------------------------------------------------------------------------------------------------------------------------------------------------------------------------------------------------------------------------------------------------------------------------------------------------------------------------------------------------------------------------------------------------------------------------------------------------------------------------------------------------------------------------------------------------------------------------------------------------------------------------------------------------------------------------------------|-------------------------|-----------------------------------------|--------------------------|--|--|--|--|
| Unique Handmade Shufflebo                                                                                                                                                                                                                                                                                                                                                                                                                                                                                                                                                                                                                                                                                                                                                                                                                                                                                                                                                                                                                                                                                                                                                                                                                                                                                                                                                                                                                                                                                                                                                                                                                                                                                                                                                                                                                                                                                                                                                                                                                                                                                                      | ard Pla \$ 2100         | Geneva                                  | 60134                    |  |  |  |  |
| description                                                                                                                                                                                                                                                                                                                                                                                                                                                                                                                                                                                                                                                                                                                                                                                                                                                                                                                                                                                                                                                                                                                                                                                                                                                                                                                                                                                                                                                                                                                                                                                                                                                                                                                                                                                                                                                                                                                                                                                                                                                                                                                    |                         |                                         |                          |  |  |  |  |
| Shuffle Golf Playing Top                                                                                                                                                                                                                                                                                                                                                                                                                                                                                                                                                                                                                                                                                                                                                                                                                                                                                                                                                                                                                                                                                                                                                                                                                                                                                                                                                                                                                                                                                                                                                                                                                                                                                                                                                                                                                                                                                                                                                                                                                                                                                                       |                         |                                         |                          |  |  |  |  |
| Shuffle Golf Fraying Top                                                                                                                                                                                                                                                                                                                                                                                                                                                                                                                                                                                                                                                                                                                                                                                                                                                                                                                                                                                                                                                                                                                                                                                                                                                                                                                                                                                                                                                                                                                                                                                                                                                                                                                                                                                                                                                                                                                                                                                                                                                                                                       |                         |                                         |                          |  |  |  |  |
| LIGHT TO THE TENTH |                         |                                         |                          |  |  |  |  |
| **SHIPPING IS INCLUDED!!                                                                                                                                                                                                                                                                                                                                                                                                                                                                                                                                                                                                                                                                                                                                                                                                                                                                                                                                                                                                                                                                                                                                                                                                                                                                                                                                                                                                                                                                                                                                                                                                                                                                                                                                                                                                                                                                                                                                                                                                                                                                                                       |                         |                                         |                          |  |  |  |  |
|                                                                                                                                                                                                                                                                                                                                                                                                                                                                                                                                                                                                                                                                                                                                                                                                                                                                                                                                                                                                                                                                                                                                                                                                                                                                                                                                                                                                                                                                                                                                                                                                                                                                                                                                                                                                                                                                                                                                                                                                                                                                                                                                |                         |                                         |                          |  |  |  |  |
| You've got an existing shuffleboard table but would like to play our Shuffle Golf game. Buy this top,                                                                                                                                                                                                                                                                                                                                                                                                                                                                                                                                                                                                                                                                                                                                                                                                                                                                                                                                                                                                                                                                                                                                                                                                                                                                                                                                                                                                                                                                                                                                                                                                                                                                                                                                                                                                                                                                                                                                                                                                                          |                         |                                         |                          |  |  |  |  |
| gently take your current playing top out of the cabinet and put ours on. Boom, you're playing in a matter of                                                                                                                                                                                                                                                                                                                                                                                                                                                                                                                                                                                                                                                                                                                                                                                                                                                                                                                                                                                                                                                                                                                                                                                                                                                                                                                                                                                                                                                                                                                                                                                                                                                                                                                                                                                                                                                                                                                                                                                                                   |                         |                                         |                          |  |  |  |  |
| minutes!                                                                                                                                                                                                                                                                                                                                                                                                                                                                                                                                                                                                                                                                                                                                                                                                                                                                                                                                                                                                                                                                                                                                                                                                                                                                                                                                                                                                                                                                                                                                                                                                                                                                                                                                                                                                                                                                                                                                                                                                                                                                                                                       |                         |                                         |                          |  |  |  |  |
|                                                                                                                                                                                                                                                                                                                                                                                                                                                                                                                                                                                                                                                                                                                                                                                                                                                                                                                                                                                                                                                                                                                                                                                                                                                                                                                                                                                                                                                                                                                                                                                                                                                                                                                                                                                                                                                                                                                                                                                                                                                                                                                                |                         |                                         |                          |  |  |  |  |
| All Shuffle Golf playing tops have these features and items:                                                                                                                                                                                                                                                                                                                                                                                                                                                                                                                                                                                                                                                                                                                                                                                                                                                                                                                                                                                                                                                                                                                                                                                                                                                                                                                                                                                                                                                                                                                                                                                                                                                                                                                                                                                                                                                                                                                                                                                                                                                                   |                         |                                         |                          |  |  |  |  |
|                                                                                                                                                                                                                                                                                                                                                                                                                                                                                                                                                                                                                                                                                                                                                                                                                                                                                                                                                                                                                                                                                                                                                                                                                                                                                                                                                                                                                                                                                                                                                                                                                                                                                                                                                                                                                                                                                                                                                                                                                                                                                                                                |                         |                                         | 11                       |  |  |  |  |
| - 2 1/4in thick playing tops m                                                                                                                                                                                                                                                                                                                                                                                                                                                                                                                                                                                                                                                                                                                                                                                                                                                                                                                                                                                                                                                                                                                                                                                                                                                                                                                                                                                                                                                                                                                                                                                                                                                                                                                                                                                                                                                                                                                                                                                                                                                                                                 | ade from reclaimed bowl | ing alley lanes sealed with a clear, du | rable epoxy resin - 11ft |  |  |  |  |