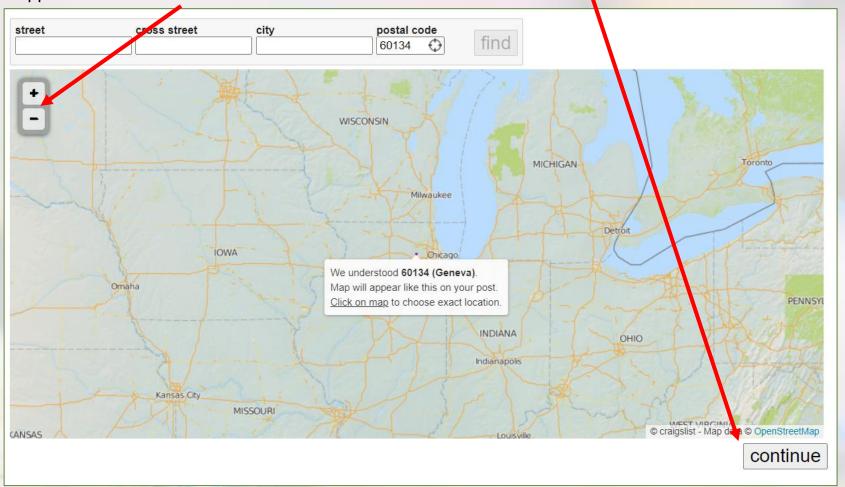

12. That's the last field on this screen. You can now hit Continue.

13. This is the next screen. The postal code carried forward from the last screen. This is where the table will be shipped from. Hit the "-" button to show the state view below. Then hit Continue.