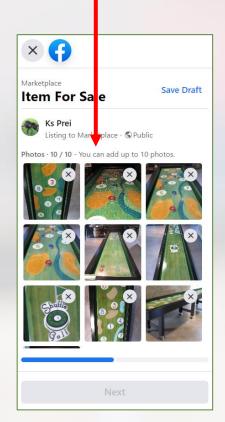

5. Click on Add Photos and copy the 10 pictures you previously saved to your computer.