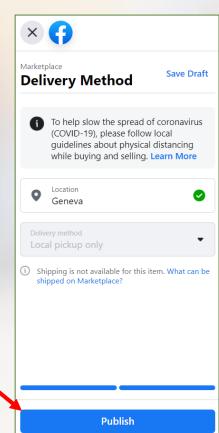

15. You're ready to hit Publish.

16. Your Listings should now show as Active. Congrats, you're now posted and visible to FB Marketplace!