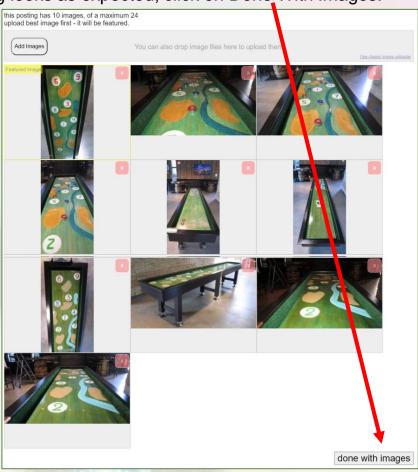

14. This is the next screen. Click on Add Images and copy the 10 pictures you previously saved to your computer.

You can also Drop the images here.

15. This is the next screen after you uploaded the pictures.

If everything looks as expected, click on Done With Images.

16. You may need to hit the "-" to zoom out to more of a state view. Read through the ad to see if any changes are needed. If so, you can slick on any of the Edit buttons.